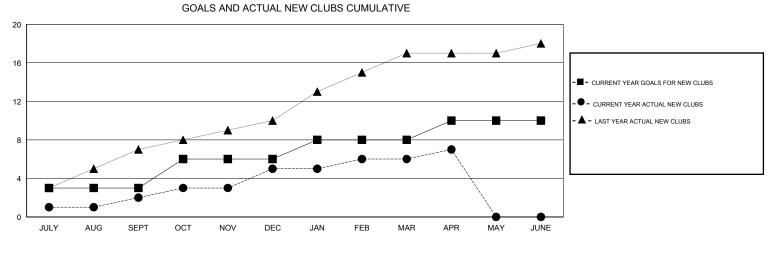

## GMT: Mahesh Pasqual

GMT CA 6

| Clubs<br>RESULTS FOR 2013-2014 |   |        |        |   | Members<br>RESULTS FOR 2013-2014 |          |            |            |          |
|--------------------------------|---|--------|--------|---|----------------------------------|----------|------------|------------|----------|
|                                |   |        |        |   |                                  |          |            |            |          |
| JULY/AUG/SEPT                  | 3 | 2<br>3 | 0<br>2 | 2 | JULY/AUG/SEPT                    | 70<br>90 | 203<br>255 | 115<br>157 | 88<br>98 |
| OCT/NOV/DEC                    | 2 | 1      | 0      | 1 | OCT/NOV/DEC<br>JAN/FEB/MAR       | 70       | 53         | 42         | 11       |
| APR/MAY/JUNE                   | 2 | 1      | 0      | 1 | APR/MAY/JUNE                     | 70       | 58         | 12         | 46       |