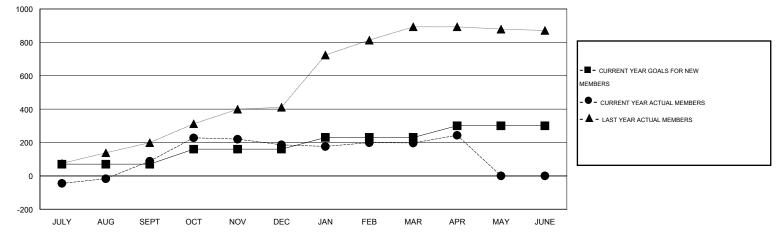

## GMT: Mahesh Pasqual

GMT CA 6

| Clubs<br>RESULTS FOR 2013-2014 |   |        |        |   | Members<br>RESULTS FOR 2013-2014 |          |            |            |          |
|--------------------------------|---|--------|--------|---|----------------------------------|----------|------------|------------|----------|
|                                |   |        |        |   |                                  |          |            |            |          |
| JULY/AUG/SEPT                  | 3 | 2<br>3 | 0<br>2 | 2 | JULY/AUG/SEPT                    | 70<br>90 | 203<br>255 | 115<br>157 | 88<br>98 |
| OCT/NOV/DEC                    | 2 | 1      | 0      | 1 | OCT/NOV/DEC<br>JAN/FEB/MAR       | 70       | 53         | 42         | 11       |
| APR/MAY/JUNE                   | 2 | 1      | 0      | 1 | APR/MAY/JUNE                     | 70       | 58         | 12         | 46       |